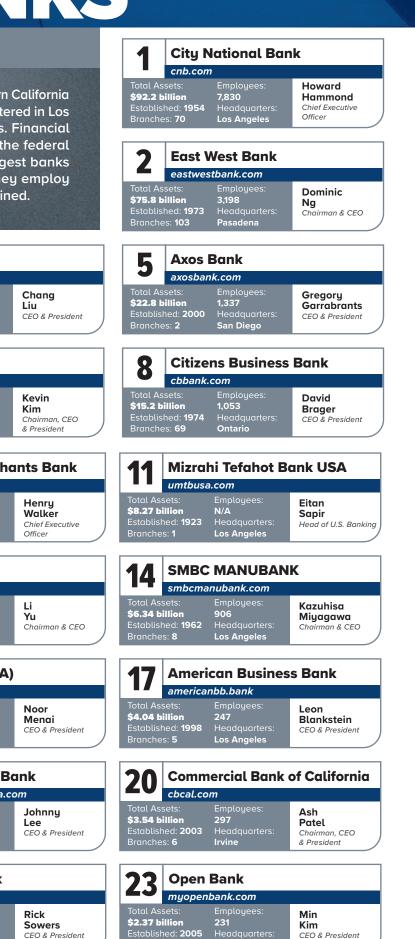

## TOP 50 BANKS

## in Southern California

Δ

\$23.0 billion

Branches: 67

Established: 1962

**Cathau Bank** 

1.266

Los Angeles

La Jolla

Branches: 6

cathaybank.com

LA Times Studios presents the 50 largest banks headquartered in Southern California ranked by assets as of Dec. 31, 2024. The list includes banks headquartered in Los Angeles, Orange, San Bernardino, Riverside and San Diego counties. Financial information was provided by the Federal Deposit Insurance Corp., the federal agency that oversees the banking industry. As a group, the 50 largest banks headquartered in Southern California had \$412 billion in assets. They employ more than 6,400 people and operate more than 300 branches combined.